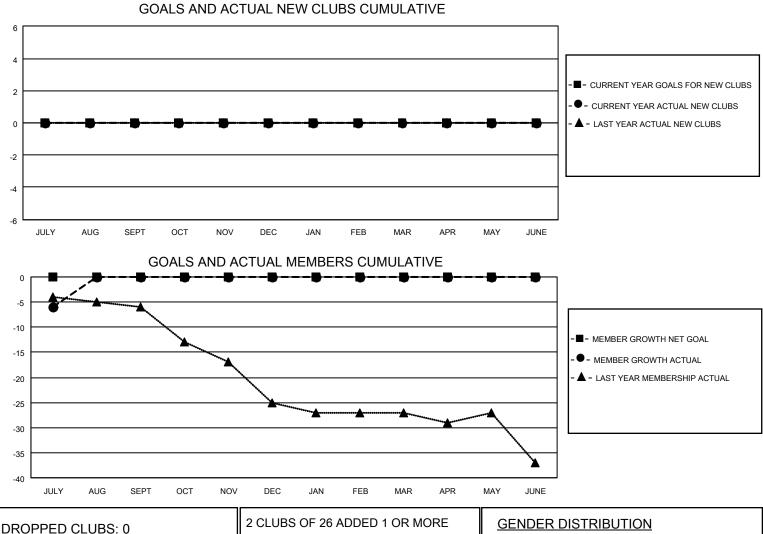

## LOCATION UTAH

District 28 T

Results as of: 7/31/2021

| Clubs                 |               |           |               | Members               |                        |                         |                                                    |  |  |
|-----------------------|---------------|-----------|---------------|-----------------------|------------------------|-------------------------|----------------------------------------------------|--|--|
| RESULTS FOR 2021-2022 |               |           |               | RESULTS FOR 2021-2022 |                        |                         |                                                    |  |  |
| QUARTER               | NEW CLUB GOAL | NEW CLUBS | DROPPED CLUBS | QUARTER MEMI          | BER GROWTH NET<br>GOAL | MEMBER GROWTH<br>ACTUAL | DROPPED<br>MEMBERS ACTUAL<br>(including transfers) |  |  |
| JULY/AUG/SEPT         | 0             | 0         | 0             | JULY/AUG/SEPT         | 0                      | 5                       | 11                                                 |  |  |
| OCT/NOV/DEC           | 0             | 0         | 0             | OCT/NOV/DEC           | 0                      | 0                       | 0                                                  |  |  |
| JAN/FEB/MAR           | 0             | 0         | 0             | JAN/FEB/MAR           | 0                      | 0                       | 0                                                  |  |  |
| APR/MAY/JUNE          | 0             | 0         | 0             | APR/MAY/JUNE          | 0                      | 0                       | 0                                                  |  |  |

| DROPPED CLUBS: 0 |    | 2 CLUBS OF 26 ADDED 1 OR MORE<br>NEW MEMBERS | GENDER DISTRIBUTION<br>MALE 360 (68.70%)                        |              |     |
|------------------|----|----------------------------------------------|-----------------------------------------------------------------|--------------|-----|
| DROPPED MEMBERS  |    |                                              | FEMALE                                                          | 164 (31.30%) |     |
| DECEASED         | 1  | CLICK HERE FOR CUMULATIVE                    | TOTAL FAMILY UNIT MEMBERS<br>FAMILY MEMBERS PAYING HALF<br>DUES |              | 180 |
| CLUB CANCELLED   | 0  | MEMBERSHIP DATA                              |                                                                 |              | 91  |
| OTHER            | 10 |                                              |                                                                 |              | 91  |
| TOTAL            | 11 |                                              |                                                                 |              |     |